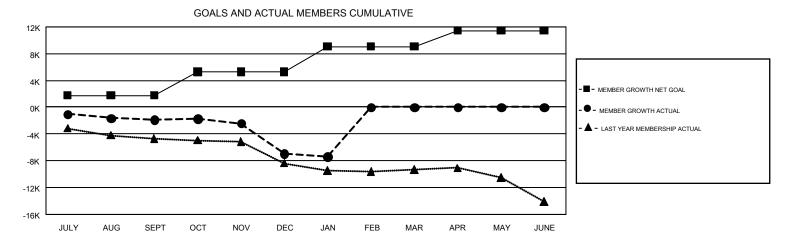

## REPORT DOES NOT INCLUDE CLUBS IN UNDISTRICTED AREAS.

JUNE

MAY

|                       | Club          |           |               | Members               |                           |                         |                                              |  |
|-----------------------|---------------|-----------|---------------|-----------------------|---------------------------|-------------------------|----------------------------------------------|--|
| RESULTS FOR 2018-2019 |               |           |               | RESULTS FOR 2018-2019 |                           |                         |                                              |  |
| QUARTER               | NEW CLUB GOAL | NEW CLUBS | DROPPED CLUBS | QUARTER               | MEMBER GROWTH NET<br>GOAL | MEMBER GROWTH<br>ACTUAL | DROPPED MEMBERS ACTUAL (including transfers) |  |
| JULY/AUG/SEPT         | 70            | 13        | 85            | JULY/AUG/SEPT         | 1,764                     | 7,082                   | 7,883                                        |  |
| OCT/NOV/DEC           | 99            | 9         | 90            | OCT/NOV/DEC           | 3,552                     | 7,087                   | 11,441                                       |  |
| JAN/FEB/MAR           | 102           | 5         | 28            | JAN/FEB/MAR           | 3,737                     | 2,854                   | 2,915                                        |  |
| APR/MAY/JUNE          | 78            | 0         | 0             | APR/MAY/JUNE          | 2,408                     | 0                       | 0                                            |  |